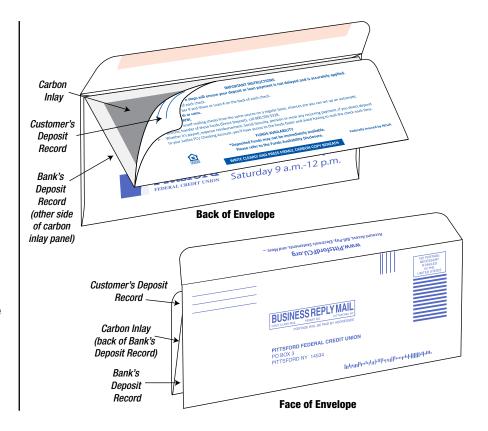

## Bank-by-mail (Duplicate Deposit Slip) Envelopes

## Manufactured product (not print-from-stock)

Our solution for creating two identical deposit slips, one for the bank and the other for the customer, is to interleave a piece of carbon paper onto the backside of our bangtail envelope. The original stays with the deposit envelope, and the carbon copy is kept by the customer. For after-hours banking or bank-by-mail, this 3-7/8" x 8-7/8" size is ideal.