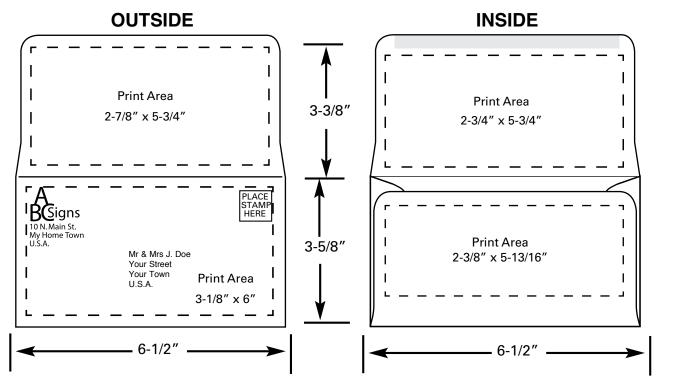

iness Days

NO EXTRA CHARGE FOR 2-SIDED PRINTING\*

\*When using the same 1 or 2 colors for printing both sides.

|               | ITEM#   | 1,000 | 2,500 | 5,000 | 10,000 | 25,000 | 50,000 |   |
|---------------|---------|-------|-------|-------|--------|--------|--------|---|
| Unprinted     | 6KKA000 | 131   | 68    | 50    | 44     | 42     | 38     | W |
| Black Ink     | 6KKA001 | 329   | 153   | 100   | 76     | 62     | 58     | W |
| 1 PMS         | 6KKA100 | 381   | 174   | 110   | 81     | 64     | 59     | W |
| Black & 1 PMS | 6KKA202 | 434   | 195   | 121   | 86     | 66     | 60     | W |
| 2 PMS         | 6KKA200 | 457   | 205   | 125   | 89     | 67     | 61     | W |
|               |         |       |       |       |        |        |        |   |

ALL PRICES PER 1000



**IMPORTANT** 

Printing must be line copy or small reverses only. No bleeds. No hairline register. All copy must be approved. Template for fitting your content provided.

PROOFS (PDF or FAX): No charge. Custom printed orders ship 7-10 business days after proof approval.

FLAT CHARGES:

Custom Print Set Up Charges: \$80.00 Flat for Black or 1 PMS; \$100 Flat for Black & 1 PMS or 2 PMS

Envelopes with Flaps Folded add: \$25.00/M

PMS ink match: \$20. No match charge for PMS Reflex Blue, PMS 185 Red, PMS 348 Green.

PMS Metallic inks available, subject to additional charges. Please call.

RUSH SERVICE AVAILABLE.

TERMS: We are pleased to accept Visa/MasterCard, Discover and American Express at the time of order entry.