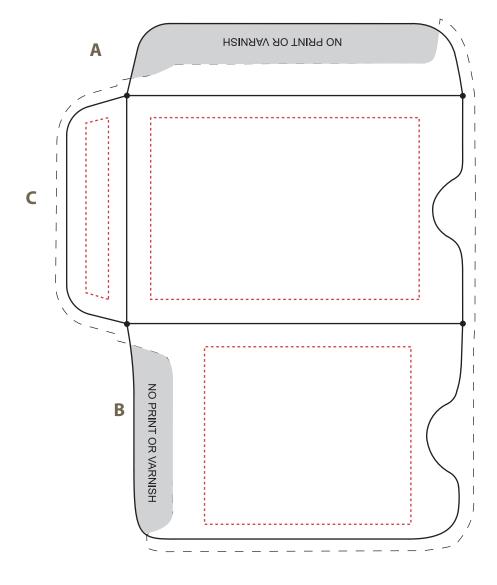

# Hotel Key Card Sleeve Customer Template FOR LEVEL 4 OR 5 PRINTING

## Product Dimensions: 2-3/8" x 3-1/2"

**IMPORTANT:** Keep live matter at least 3/16" from any fold or trim line.

When you have your artwork in place, please cut out the unfolded template along the solid line.

Then fold A first, B next, and C last, using the black dots as guides with each fold. This will show how your artwork will appear when sleeve is folded.