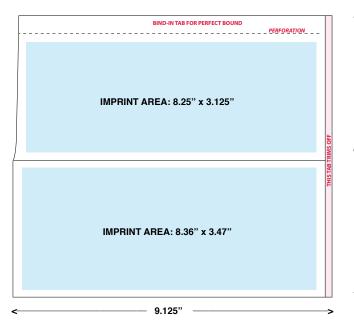

in 1-2 Business Days Custom printed ships in 7-10 Business Days

#### NO EXTRA CHARGE FOR 2-SIDED PRINTING\*

\*When using the same 1 or 2 colors for printing both sides.

|               | ITEM#    | 1,000 | 2,500 | 5,000 | 10,000 | 25,000 | 50,000 |   |
|---------------|----------|-------|-------|-------|--------|--------|--------|---|
| Unprinted     | 9KKPB000 | 320   | 164   | 122   | 106    | 100    | 90     | W |
| Black Ink     | 9KKPB001 | 506   | 249   | 180   | 141    | 122    | 107    | W |
| 1 PMS         | 9KKPB100 | 569   | 270   | 190   | 146    | 125    | 108    | W |
| Black & 1 PMS | 9KKPB202 | 624   | 291   | 201   | 152    | 127    | 109    | W |
| 2 PMS         | 9KKPB200 | 645   | 300   | 205   | 154    | 128    | 110    | W |

**ALL PRICES PER 1000** 

### OUTSIDE



### INSIDE



## Printing must be line copy or small reverses only. No bleeds. No hairline register. All copy must be approved. Template for fitting your content provided.

PROOFS (PDF or FAX): No charge. Custom printed orders ship 7-10 business days after proof approval.

**FLAT CHARGES:** 

MPORTANT

Custom Print Set Up Charges: 1-color imprint, \$90.00; 2-color imprint, \$110.

**Envelopes Ship with Flaps Extended** 

PMS ink match: \$20. No match charge for PMS Reflex Blue, PMS 185 Red, PMS 348 Green.

PMS Metallic inks available, subject to additional charges. Please call.

RUSH SERVICE AVAILABLE.

TERMS: We are pleased to accept Visa/MasterCard, Discover and American Express at the time of order entry.