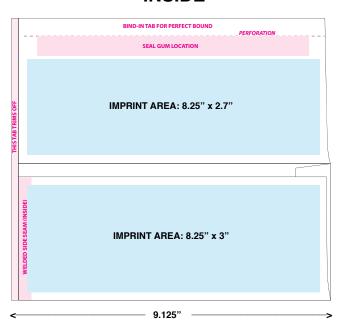

s Days Custom printed ships in 7-10 Business Days

#### NO EXTRA CHARGE FOR 2-SIDED PRINTING\*

\*When using the same 1 or 2 colors for printing both sides.

|               | ITEM#    | 1,000 | 2,500 | 5,000 | 10,000 | 25,000 | 50,000 |   |
|---------------|----------|-------|-------|-------|--------|--------|--------|---|
| Unprinted     | 9KKPB000 | 320   | 164   | 122   | 106    | 100    | 90     | W |
| Black Ink     | 9KKPB001 | 506   | 249   | 180   | 141    | 122    | 107    | W |
| 1 PMS         | 9KKPB100 | 569   | 270   | 190   | 146    | 125    | 108    | W |
| Black & 1 PMS | 9KKPB202 | 624   | 291   | 201   | 152    | 127    | 109    | W |
| 2 PMS         | 9KKPB200 | 645   | 300   | 205   | 154    | 128    | 110    | W |

**ALL PRICES PER 1000** 

### OUTSIDE



### INSIDE



## Printing must be line copy or small reverses only. No bleeds. No hairline register. All copy must be approved. Template for fitting your content provided.

PROOFS (PDF or FAX): No charge. Custom printed orders ship 7-10 business days after proof approval.

**FLAT CHARGES:** 

MPORTANT

Custom Print Set Up Charges: 1-color imprint, \$90.00; 2-color imprint, \$110.

**Envelopes Ship with Flaps Extended** 

PMS ink match: \$20. No match charge for PMS Reflex Blue, PMS 185 Red, PMS 348 Green.

PMS Metallic inks available, subject to additional charges. Please call.

RUSH SERVICE AVAILABLE.

TERMS: We are pleased to accept Visa/MasterCard, Discover and American Express at the time of order entry.