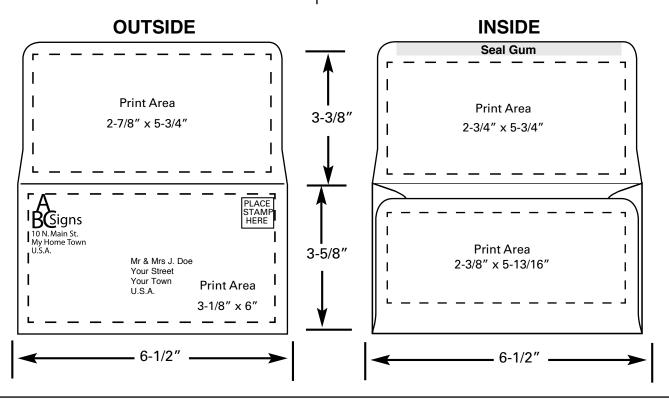

RS AS ON THE FIRST.* 

|               | ALL PRICES PER 1,000 ENVELOPES |       |       |       |        |        |   |
|---------------|--------------------------------|-------|-------|-------|--------|--------|---|
|               | ITEM#                          | 1,000 | 2,500 | 5,000 | 10,000 | 25,000 |   |
| Unprinted     | 6KKA000                        | \$131 | \$ 68 | \$ 50 | \$44   | \$42   | W |
| Black Ink     | 6KKA001                        | 329   | 153   | 100   | 76     | 62     | W |
| 1 PMS         | 6KKA100                        | 381   | 174   | 110   | 81     | 64     | W |
| Black & 1 PMS | 6KKA202                        | 434   | 195   | 121   | 86     | 66     | W |
| 2 PMS         | 6KKA200                        | 457   | 205   | 125   | 89     | 67     | W |



Printing must be line copy or small reverses only. No bleeds. No hairline register. All copy must be approved. Template for fitting your content provided.

PROOFS (PDF or FAX): No charge. Custom printed orders ship 7-10 business days after proof approval.

FLAT CHARGES:

**MPORTANT** 

Custom Print Set Up Charges: \$80.00 Flat for Black or 1 PMS; \$100 Flat for Black & 1 PMS or 2 PMS

Envelopes with Flaps Folded add: \$25.00/M

PMS ink match: \$20. No match charge for PMS Reflex Blue, PMS 185 Red, PMS 348 Green.

PMS Metallic inks available, subject to additional charges. Please call.

RUSH SERVICE AVAILABLE.

TERMS: We are pleased to accept Visa/MasterCard, Discover and American Express at the time of order entry.