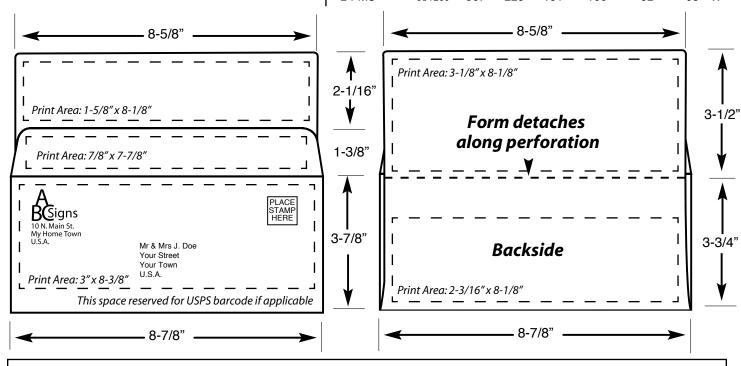

## #9 Bangtail Reply Envelope (3-7/8" x 8-7/8")

#9 Bangtail Reply Envelopes are designed to bring back a check, payment, pledge, or correspondence along with the easily detached form that measures 3-1/2" x 8-5/8".

For the outbound mailing, these bangtails fit nicely inside a #10 envelope (4-1/8" x 9-1/2").