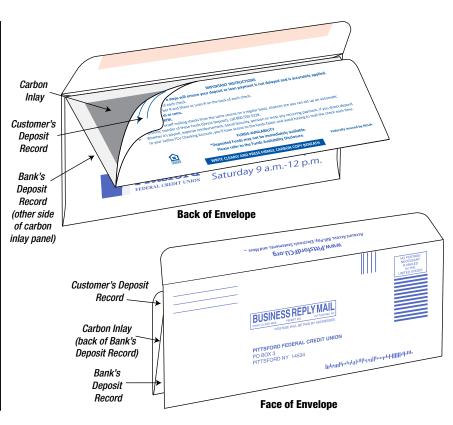

## Manufactured product (not print-from-stock)

Our solution for creating two identical deposit slips, one for the bank and the other for the customer, is to interleave a piece of carbon paper onto the backside of our bangtail envelope. The original stays with the deposit envelope, and the carbon copy is kept by the customer. For after-hours banking or bank-by-mail, this 3-7/8" x 8-7/8" size is ideal.