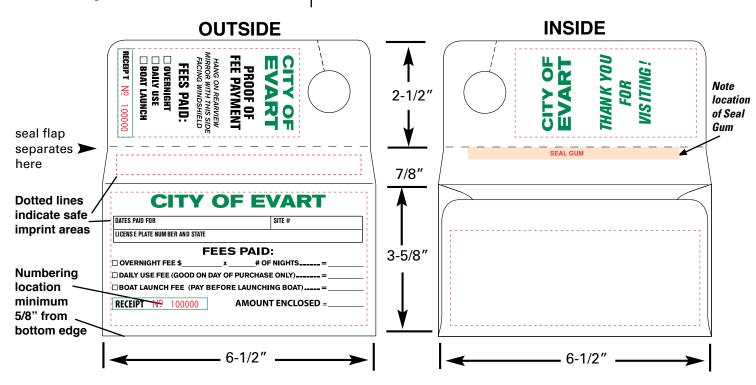

## Rearview Mirror Hanging Envelope Consecutively Numbered

Consecutively Numbered Envelope with Tear Off Stub – 3-5/8" x 6-1/2" – for hanging on Rear View Mirrors, Door Knobs, or almost anything that sticks out like a nail, or a screw. Or, tuck under a windshield wiper.

# **MPORTANT**

Printing must be line copy or small reverses only. No bleeds. No hairline register. All copy must be approved. Template provided. PROOFS (PDF or FAX): No charge.

**FLAT CHARGES:** 

Custom Print Set Up Charges: \$90.00 Flat for Black or 1 PMS; \$110 Flat for Black & 1 PMS or 2 PMS