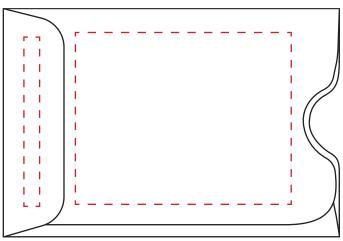

If your artwork does not wrap around from one side to the other, you may impose your artwork on the templates below, keeping live matter away from edges and folds at least 3/16".

back copy - flip top to bottom