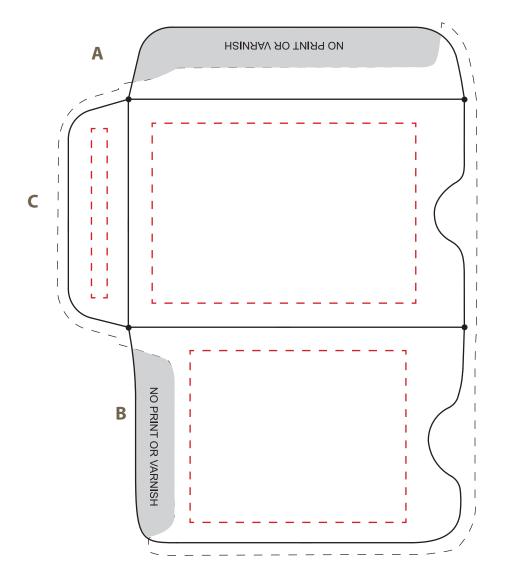

## 2.375"x3.5" Deep Thumb Notch Side Seam Sleeve\_Outside (Face) Template

## Note: Keep all Live Matter within the red dotted line areas.

For best results, once you've placed your artwork, please cut out the template at left along the solid line. Then fold A first, B next, and C last, using the black dots as guides with each fold. This will show how your artwork will appear when sleeve is folded.