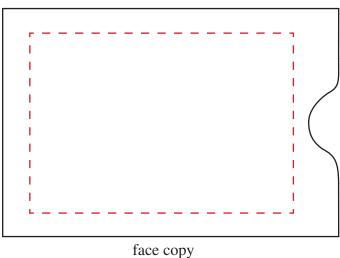

If your artwork does not wrap around from one side to the other, you may impose your artwork on the templates below, keeping live matter away from edges and folds at least 3/16".

back copy - flip top to bottom