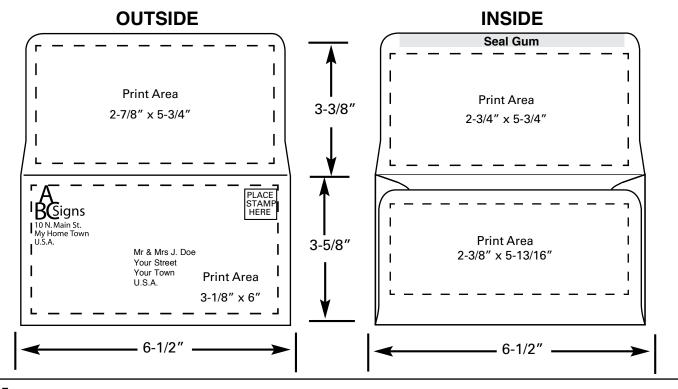

## 6-3/4 Remittance

6-3/4 Kost Kut Remittance Envelopes (Style A), the "Original" remittance envelope used for centuries by non-profits.

Shipped with flaps extended for easy imprinting by your favorite print shop, or we can custom print them in up to two colors on both sides. If you need the flaps folded, we can do that for you for a nominal fee.