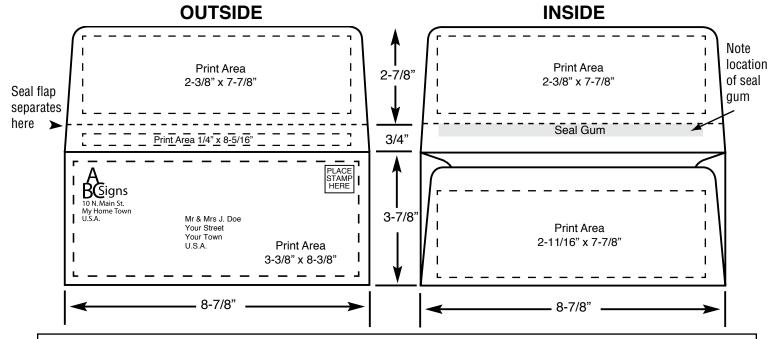

## **#9 Remittance with Tear-off Reply Form\* (Style B)**

A serious upgrade to the original (Style A) envelope, our Style B incorporates an easily separated, filable reply form, with more usable room for copy than Style A.

\*AKA "Drop Seal", because the seal gum is dropped down from the edge of the seal flap. Unprinted ships in 1-2 Business Days Custom printed ships in 7-10 Business Days

NO EXTRA CHARGE FOR PRINTING THE SECOND SIDE WHEN USING THE SAME 1-2 COLORS AS ON THE FIRST.