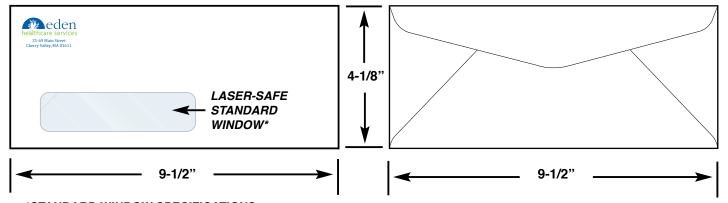

## **#10 Laser-Safe Window Envelopes**

We stock #10 Window envelopes (window size, 1-1/8" x 4-1/2"; location, 7/8" left, 1/2" bottom) with laser-safe windows. These windows will not shrink, warp or distort when printed digitally, so when it comes to variable imaging do not think twice about the window film curling into a ball. That will not happen.

#### FRONT/FACE

### **BACK**

\*STANDARD WINDOW SPECIFICATIONS:

Size: 1-1/8" x 4-1/2"

Location: 7/8" left, 1/2" bottom

Template for fitting your content provided.

PROOFS (PDF or FAX): No charge

**FLAT CHARGES:** 

Custom Print Set Up Charges: \$20.00 per color. Exact repeats: no flat charge.