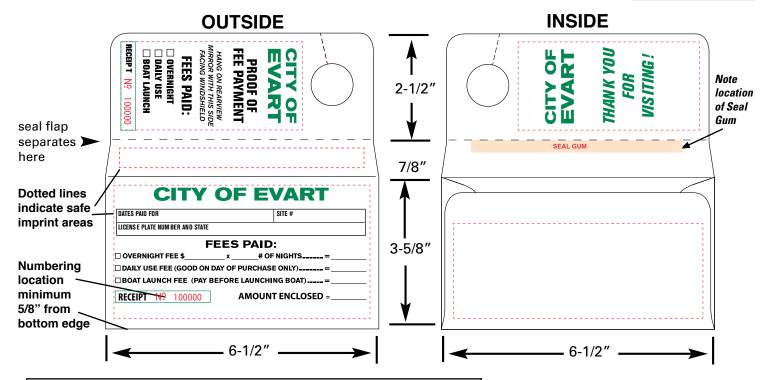

## Rearview Mirror Hanging Envelope Consecutively Numbered

Consecutively Numbered Envelope with Tear Off Stub – 3-5/8" x 6-1/2" – for hanging on Rear View Mirrors, Door Knobs, or almost anything that sticks out like a nail, or a screw. Or, tuck under a windshield wiper.