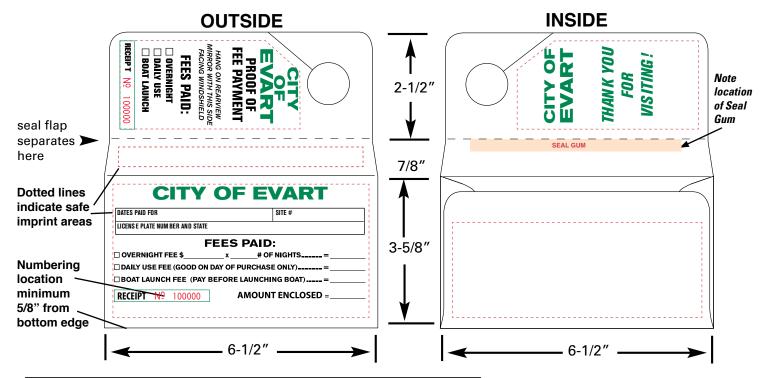

## Rearview Mirror Hanging Envelope Consecutively Numbered

Consecutively Numbered Envelope with Tear Off Stub – 3-5/8" x 6-1/2" – for hanging on Rear View Mirrors, Door Knobs, or almost anything that sticks out like a nail, or a screw. Or, tuck under a windshield wiper.

# **MPORTANI**

Printing must be line copy or small reverses only. No bleeds. No hairline register. All copy must be approved. Template provided. PROOFS (PDF or FAX): No charge.

**FLAT CHARGES:** 

Custom Print Set Up Charges: \$90.00 Flat for Black or 1 PMS; \$110 Flat for Black & 1 PMS or 2 PMS