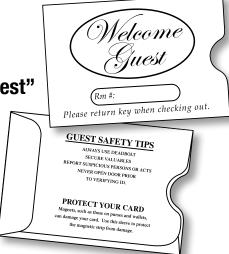

### Level #3. **Custom Printed Light**

- Light ink coverage face and back
- Text and fine logos are OK
- No bleeds or wraps. Traps on one side only.
- Stock is 70# Cougar Opaque paper
- 5-7 day turn around after proof OK

### Level #4. **Custom Printed Heavy**

- Heavy ink coverage face and back
- Stock is 80# C1S paper
- Artwork can bleed and
- 15 day turnaround after proof OK

ITEM# 500 1,000 2,500 5,000 10,000 KCFC \$445 \$490 \$1130 \$1300 \$2200 ALL PRICES ARE FOR THE TOTAL ORDER QTY