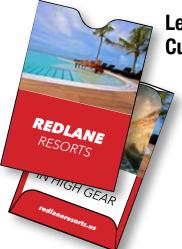

## Level #3. Custom Printed Light

- Light ink coverage face and back
- Text and fine logos are OK
- No bleeds or wraps.
   Traps on one side only.
- Stock is 70# Cougar Opaque paper
- 5-7 day turn around after proof OK

## Level #4. Custom Printed Heavy

- Heavy ink coverage face and back
- Stock is 80# C1S paper
- Artwork can bleed and wrap
- 15 day turnaround after proof OK

ITEM# 500 1,000 2,500 5,000 10,000 KCFC \$445 \$490 \$1130 \$1300 \$2200 WALL PRICES ARE FOR THE TOTAL ORDER QTY