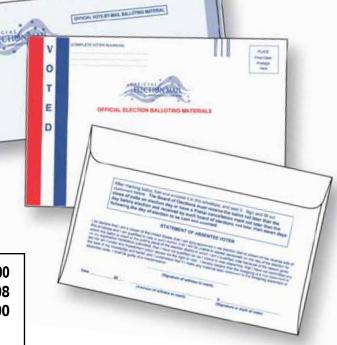

## One Outer Envelope

(6-1/8" x 9-1/2") that carries all the Vote-By-Mail materials. The outer envelope can have a window of almost any size in a runnable position if required whether on the front, back or both front and back. [largest envelope]

sheppardenvelope.com - 800 325 6622 - [fax] 508 754 3108 - sales@sheppardenvelope.com -

■ One Reply Envelope (6" x 9") to bring the "ballot box" envelope back to the precinct. [2nd largest envelope]

■ One "ballot box" envelope (5-3/4" x 8-3/4") that actually holds the voter's ballot and provides secrecy. [smallest envelope]