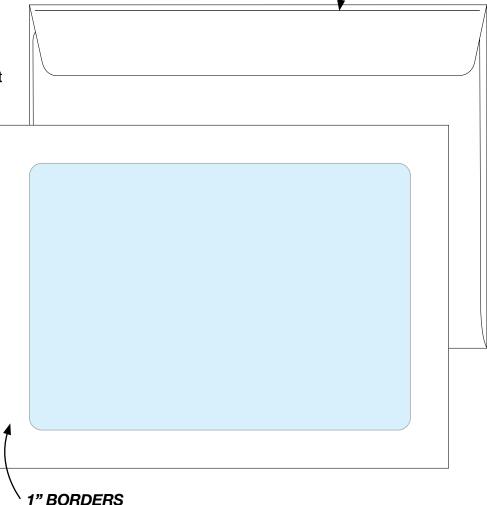

Our large 9" x 12" and 10" x 13" booklet sizes have 1" paper borders. Their seal flaps have a double score to allow extra room for expansion. The 28#, 92 brightness white wove paper gives these envelopes plenty of strength. Available from stock plain, without printing. Labels can make a good substitute for printing, but if printing is required please contact us for details and pricing.