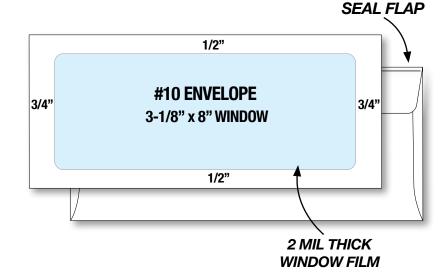

### **FULL VIEW WINDOW ENVELOPES**

#10, 6 x 9, and 6 x 9-1/2 Sizes

The backbone of our Full Views is the combination of the clear, 2 mil thick window film and the extra strong 28 sub, 92 brightness, envelope grade paper from which they are made.

All three sizes have double scored seal flaps to allow a little extra room for expansion.