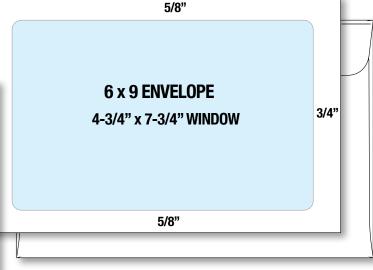

### **FULL VIEW WINDOW ENVELOPES**

#10, 6 x 9, and 6 x 9-1/2 Sizes

The backbone of our Full Views is the combination of the clear, 2 mil thick window film and the extra strong 28 sub, 92 brightness, envelope grade paper from which they are made.

All three sizes have double scored seal flaps to allow a little extra room for expansion.