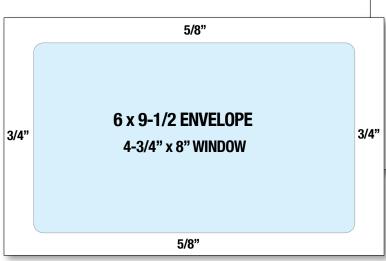

### **FULL VIEW WINDOW ENVELOPES**

#10, 6 x 9, and 6 x 9-1/2 Sizes

The backbone of our Full Views is the combination of the clear, 2 mil thick window film and the extra strong 28 sub, 92 brightness, envelope grade paper from which they are made.

All three sizes have double scored seal flaps to allow a little extra room for expansion.