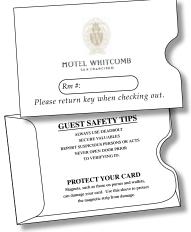

## Level #3. Custom Printed Light Ink Coverage

- Sub 28 white wove paper, 92 brightness
- Light ink coverage face and back
- Text and fine logos are OK
- No bleeds or wraps.
   Traps on one side only.
- 5-7 day turn around after proof OK

ITEM# 500 1,000 2,500 5,000 10,000 KC1K \$176 \$386 Black Ink \$201 \$303 **\$529** W 1 Color KC1P \$232 \$256 \$326 \$397 **\$534** W Black+1 Color KCKP \$287 \$311 \$378 \$408 **\$541** w 2 Colors KC2P \$342 \$366 \$390 \$419 **\$546** w ALL PRICES ARE FOR THE TOTAL ORDER QTY