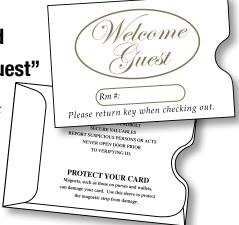

## Level #2. Stock Printed

#### "Welcome Guest"

Printed in Black or Gold and Black

- Sub 28 white wove paper,
   92 brightness
- Ships within 24 hours

ITEM# 500 1,000 2,500 5,000 10,000

Black KCWG-BLK \$73 \$93 \$140 \$190 \$260 W

Gold+Black KCWG-GLD \$73 \$93 \$140 \$190 \$260 W