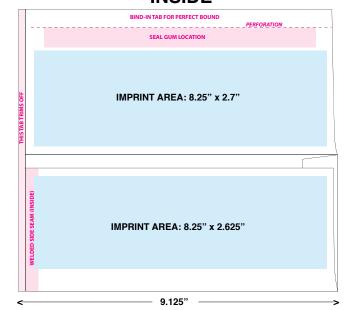

#### 24# white wove stock • In Stock for Imprinting

Created specifically for binding into Perfect bound books. The spine edge of our envelopes have a 1/2" perforated bind-in tab, and the head trim is 3/16". These perfect bound envelopes are not just regular remittance envelopes with a fancy name. Their construction is totally different.

>> FOR LARGER QUANTITIES, PLEASE CONTACT US <<

**STANI** 

Printing must be line copy or small reverses only. No bleeds. No hairline register. All copy must be approved. Template for fitting your content provided.

#### INSIDE