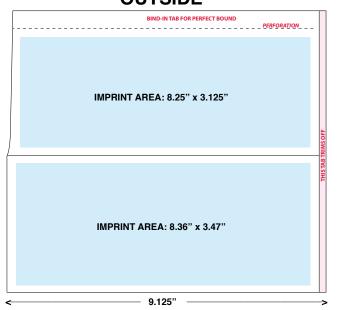

#### 24# white wove stock • In Stock for Imprinting

Created specifically for binding into Perfect bound books. The spine edge of our envelopes have a 1/2" perforated bind-in tab, and the head trim is 3/16". These perfect bound envelopes are not just regular remittance envelopes with a fancy name. Their construction is totally different.

>> FOR LARGER QUANTITIES, PLEASE CONTACT US <<

**STANI** 

Printing must be line copy or small reverses only. No bleeds. No hairline register. All copy must be approved. Template for fitting your content provided.

#### **OUTSIDE**