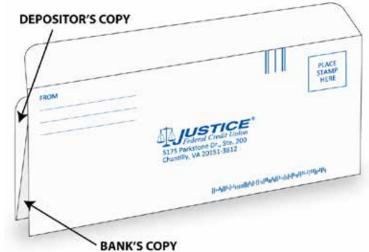

## **Carbon Copy Bank-by-Mail Deposit Envelopes**

## Turn-around time: 5 weeks

The original stays with the deposit envelope, and the carbon copy is kept by the customer. For after-hours banking or bank-by-mail, this 3-7/8" x 8-7/8" size is ideal. There is plenty of room for listing every check being deposited.