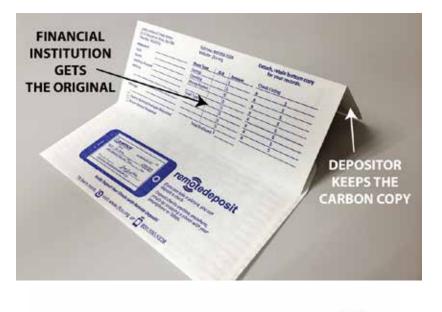

## **Carbon Copy Bank-by-Mail Deposit Envelopes**

## Turn-around time: 5 weeks

The original stays with the deposit envelope, and the carbon copy is kept by the customer. For after-hours banking or bank-by-mail, this 3-7/8" x 8-7/8" size is ideal. There is plenty of room for listing every check being deposited.