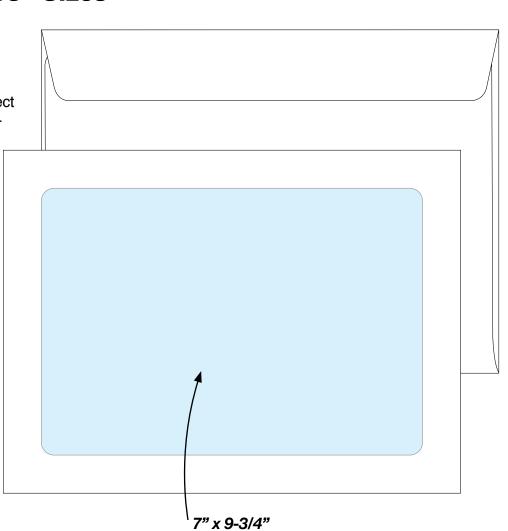

Our large 9" x 12" and 10" x 13" booklet sizes have a full view window that is 7" x 9-3/4". The 28# white kraft paper gives these envelopes plenty of strength. Available from stock plain, without printing. Labels can make a good substitute for printing, but if printing is required please contact us for details and pricing.