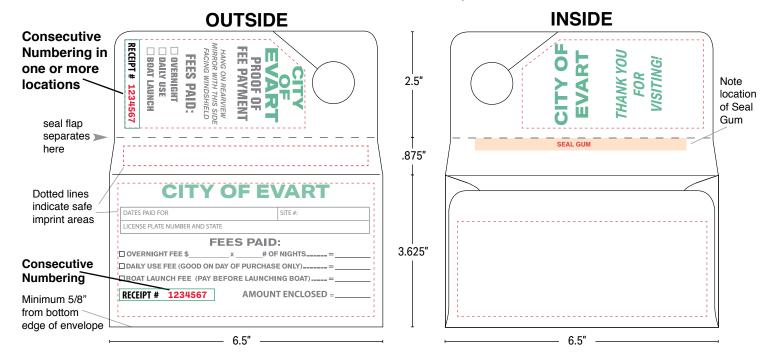

## Rearview Mirror Hanging Envelope Consecutively Numbered

Consecutively Numbered Envelope with Tear Off Stub – 3-5/8" x 6-1/2" – for hanging on Rear View Mirrors, Door Knobs, or almost anything that sticks out like a nail, or a screw. Or, tuck under a windshield wiper.

#### No duplicate numbers, guaranteed

Also available without consecutive numbering.