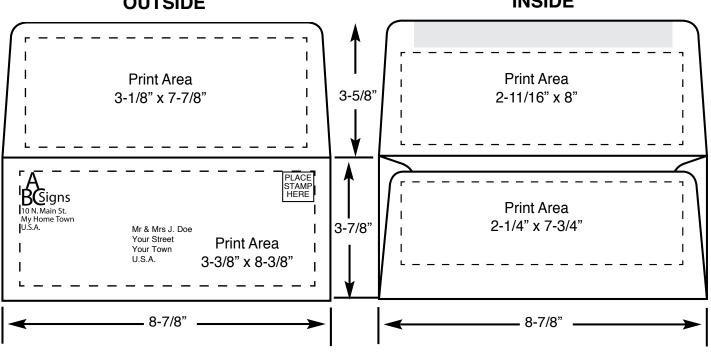

## INSIDE

**MPORTANT** Printing must be line copy or small reverses only. No bleeds. No hairline register. All copy must be approved. Template for fitting your content provided. PROOFS (PDF or FAX): No charge. Custom printed orders ship 7-10 business days after proof approval. FLAT CHARGES: Custom Print Set Up Charges: \$90.00 Flat for Black or 1 PMS; \$110 Flat for Black & 1 PMS or 2 PMS Envelopes with Flaps Folded add: \$25.00/M PMS ink match: \$20. No match charge for PMS Reflex Blue, PMS 185 Red, PMS 348 Green. PMS Metallic inks available, subject to additional charges. Please call. **RUSH SERVICE AVAILABLE.** TERMS: We are pleased to accept Visa/MasterCard, Discover and American Express at the time of order entry. WEIGHT PER 1000: 12#

## OUTSIDE