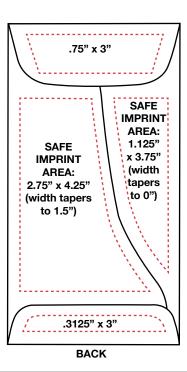

>> FOR LARGER QUANTITIES, PLEASE CONTACT US <<

Printing must be line copy or small reverses only. No bleeds. No hairline register. All copy must be approved. Template for fitting your content provided.

**FACE** 

PROOFS (PDF or FAX): No charge

**FLAT CHARGES:** 

Set Up (first order only): 1 color, \$90; 2 colors, \$110

PMS ink match: \$20. No match charge for PMS Reflex Blue, PMS 185 Red, PMS 348 Green. LATEX SEAL: If your order includes latex seal, please add 5 business days to turn around time.