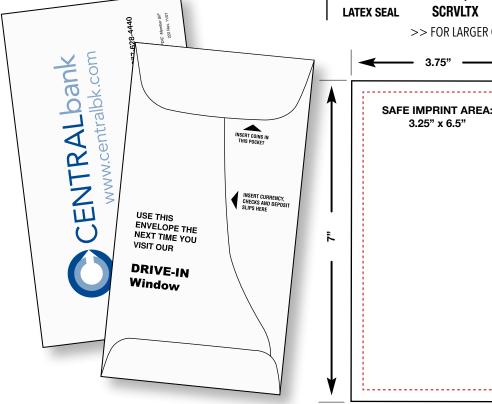

# Walk-up/Drive-up Envelope with 'S' Curve (3-3/4" x 7")

### 24# White Wove Paper

These Drive Up Banking Envelopes feature a pocket to hold the customer's receipt, currency and coin. Made from high quality 24# White Wove envelope grade paper. Attractive and distinctive. Available plain or custom printed in up to two colors. Also available in 4 color process.

>> FOR LARGER QUANTITIES, PLEASE CONTACT US <<

Printing must be line copy or small reverses only. No bleeds. No hairline register. All copy must be approved. Template for fitting your content provided.

**FACE** 

PROOFS (PDF or FAX): No charge

**FLAT CHARGES:** 

Set Up (first order only): 1 color, \$90; 2 colors, \$110

PMS ink match: \$20. No match charge for PMS Reflex Blue, PMS 185 Red, PMS 348 Green. LATEX SEAL: If your order includes latex seal, please add 5 business days to turn around time.