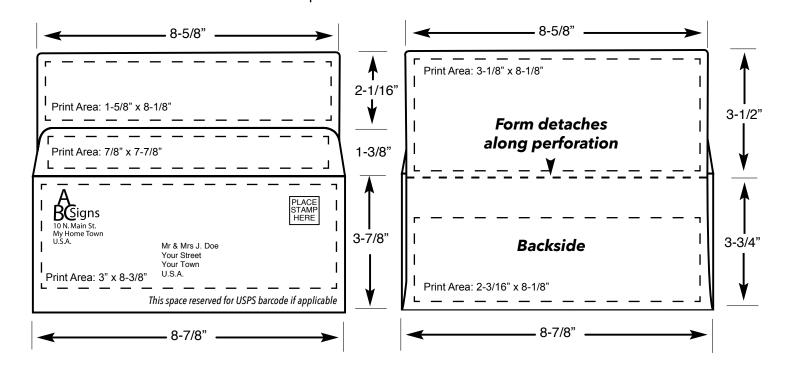

## **#9 Bangtail Reply Envelope (3-7/8" x 8-7/8")**

#### 24# White Wove Paper

Our #9 Bangtails are the perfect size for mailing back the easily detached 3-1/2" x 8-5/8" form along with checks, pledges, surveys, and other 8-1/2" x 11" sheets folded in thirds.