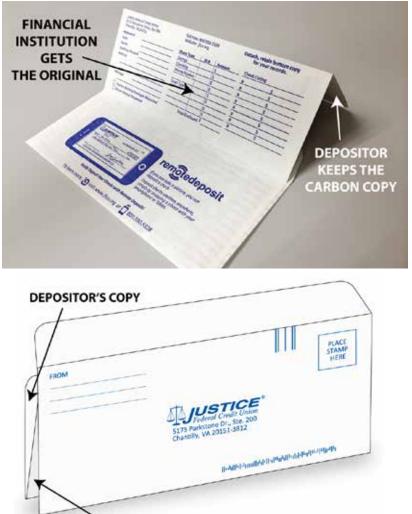

## Turn-around time: 5 weeks

The original stays with the deposit envelope, and the carbon copy is kept by the customer. For after-hours banking or bank-by-mail, this 3-7/8" x 8-7/8" size is ideal. There is plenty of room for listing every check being deposited.