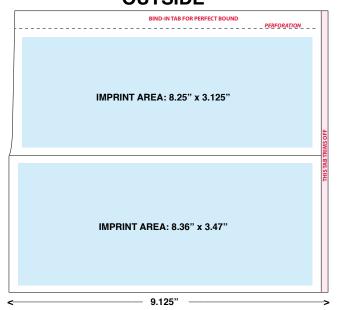

#### 24# white wove • In Stock for Imprinting

Created specifically for binding into Perfect bound books. The spine edge of our envelopes have a 1/2" perforated bind-in tab, and the head trim is 3/16". These perfect bound envelopes are not just regular remittance envelopes with a fancy name. Their construction is totally different.

#### **OUTSIDE**