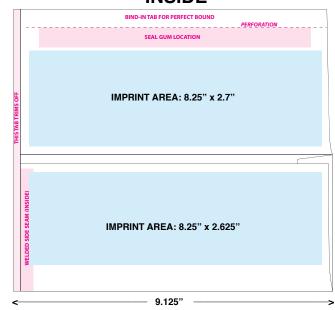

#### 24# white wove • In Stock for Imprinting

Created specifically for binding into Perfect bound books. The spine edge of our envelopes have a 1/2" perforated bind-in tab, and the head trim is 3/16". These perfect bound envelopes are not just regular remittance envelopes with a fancy name. Their construction is totally different.

#### INSIDE