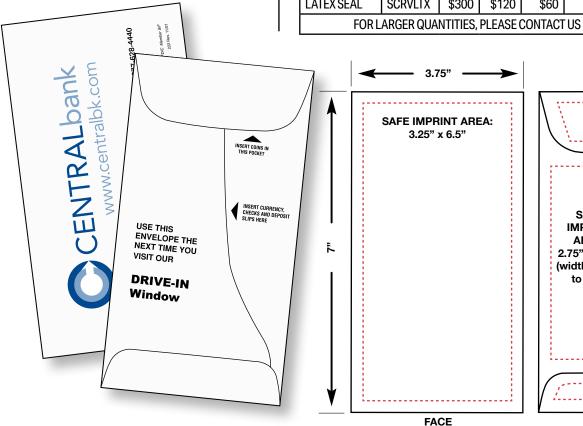

## **Drive-up Envelope** 'S' Curve (3-3/4" x 7")

#### 24# White Wove Paper

These Teller Window Drive Up Banking Envelopes feature a pocket to hold the customer's receipt, currency and coin. Made from high quality 24# White Wove envelope grade paper. Attractive and distinctive. Available plain or custom printed in up to two colors. Also available in 4 color process.

FREE PRINTING on backside when colors are the same as on the face

RTAN

Printing must be line copy or small reverses only. No bleeds. No hairline register. All copy must be approved. Template for fitting your content provided.