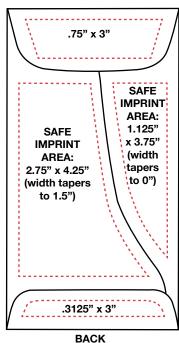

FREE PRINTING on backside when colors are the same as on the face

RTAN

Printing must be line copy or small reverses only. No bleeds. No hairline register. All copy must be approved. Template for fitting your content provided.