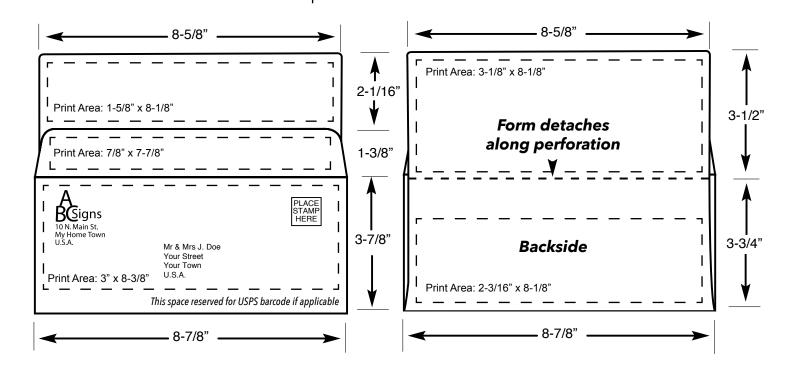

## 24# White Wove Paper

Our #9 Bangtails are the perfect size for mailing back the easily detached 3-1/2" x 8-5/8" form along with checks, pledges, surveys, and other 8-1/2" x 11" sheets folded in thirds.