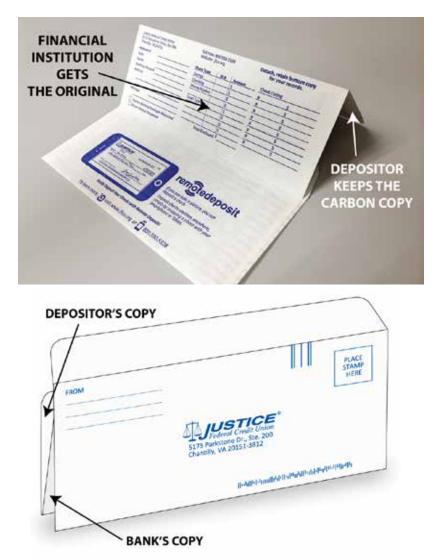

## Turn-around time: 5 weeks

The original stays with the deposit envelope, and the carbon copy is kept by the customer. For after-hours banking or bank-by-mail, this 3-7/8" x 8-7/8" size is ideal. There is plenty of room for listing every check being deposited.