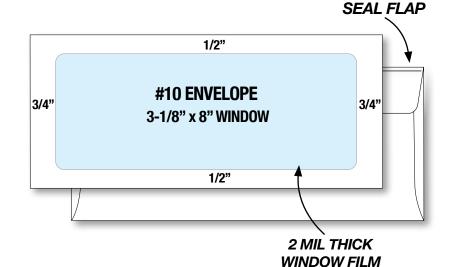

## **FULL VIEW WINDOW ENVELOPES**

#10, 6 x 9, and 6 x 9-1/2 Sizes

The backbone of our Full Views is the combination of the clear, 2 mil thick window film and the extra strong 28 sub, 92 brightness, envelope grade paper from which they are made.

All three sizes have double scored seal flaps to allow a little extra room for expansion.