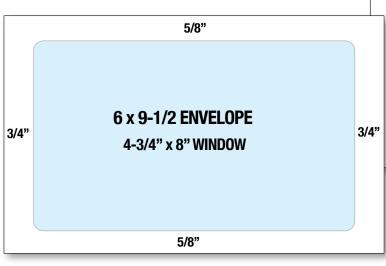

## **FULL VIEW WINDOW ENVELOPES**

#10, 6 x 9, and 6 x 9-1/2 Sizes

The backbone of our Full Views is the combination of the clear, 2 mil thick window film and the extra strong 28 sub, 92 brightness, envelope grade paper from which they are made.

All three sizes have double scored seal flaps to allow a little extra room for expansion.