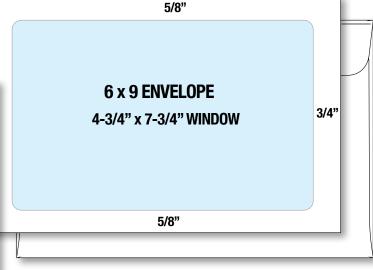

## **FULL VIEW WINDOW ENVELOPES**

#10, 6 x 9, and 6 x 9-1/2 Sizes

The backbone of our Full Views is the combination of the clear, 2 mil thick window film and the extra strong 28 sub, 92 brightness, envelope grade paper from which they are made.

All three sizes have double scored seal flaps to allow a little extra room for expansion.