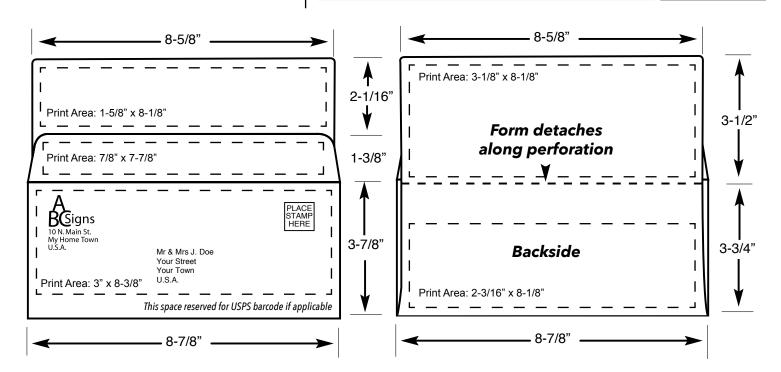

## **#9 Bangtail Reply Envelope (3-7/8" x 8-7/8")**

## 24# White Wove Paper

Our #9 Bangtails are the perfect size for mailing back the easily detached 3-1/2" x 8-5/8" form along with checks, pledges, surveys, and other 8-1/2" x 11" sheets folded in thirds.

Compare with our **#9 Remittance Style B** that also has a tear-off reply form, and is the same cost per 1,000.