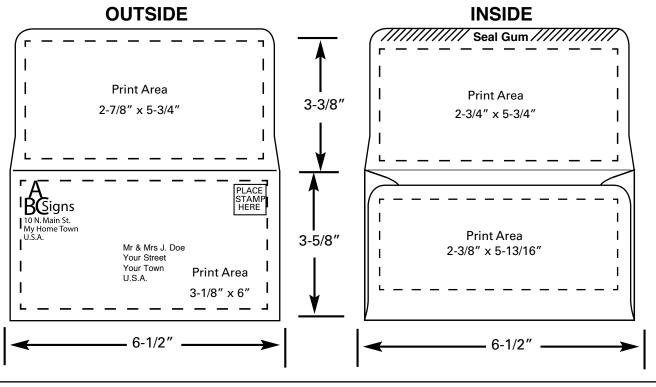

## 6-3/4 Remittance Style A

6-3/4 Kost Kut Remittance Envelopes (Style A), the "Original" remittance envelope used for centuries by non-profits. The seal gum is at the edge of the seal flap.

Shipped with flaps extended for easy imprinting by your favorite print shop, or we can custom print them in up to two colors on both sides.

# IMPORTAN

Printing must be line copy or small reverses only. No bleeds. No hairline register. All copy must be approved. Template for fitting your content provided.

**PROOFS** (PDF or FAX): No charge. Custom printed orders ship 7-10 business days after proof approval.