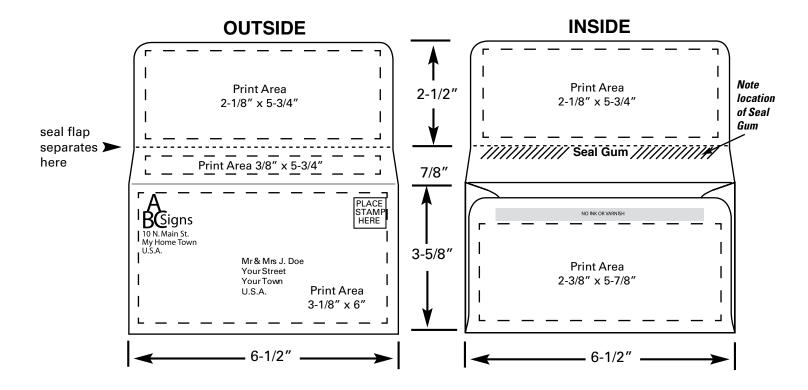

## 6-3/4 Remittance Style B (with Tear-off Reply Form)\*

A serious upgrade to the original (Style A) envelope, our Style B incorporates an easily separated, filable reply form.

Shipped with flaps extended for easy imprinting by your favorite print shop, or we can custom print them in up to two colors on both sides.

## **IMPORTANT**

Printing must be line copy or small reverses only. No bleeds. No hairline register. All copy must be approved. Template for fitting your content provided.

PROOFS (PDF or FAX): No charge. Custom printed orders ship 7-10 business days after proof approval.