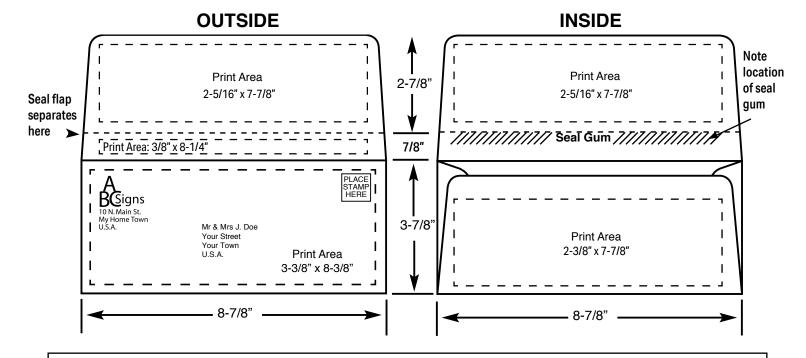

## **#9 Remittance with Tear-off Reply Form\* (Style B)**

A serious upgrade to the original (Style A) envelope, our Style B incorporates an easily separated, filable reply form.

Shipped with flaps extended for easy imprinting by your favorite print shop, or we can custom print them in up to two colors on both sides.

\*AKA "Drop Seal", because the seal gum is dropped down from the edge of the seal flap.