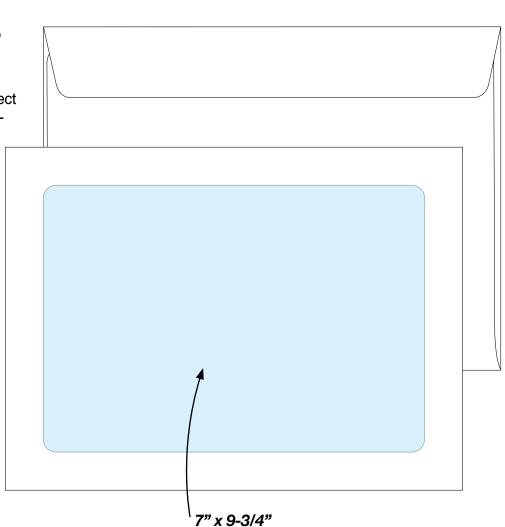

Our large 9" x 12" and 10" x 13" booklet sizes have a full view window that is 7" x 9-3/4". The 28# white kraft paper gives these envelopes plenty of strength. Available from stock plain, without printing. Labels can make a good substitute for printing, but if printing is required please contact us for details and pricing.