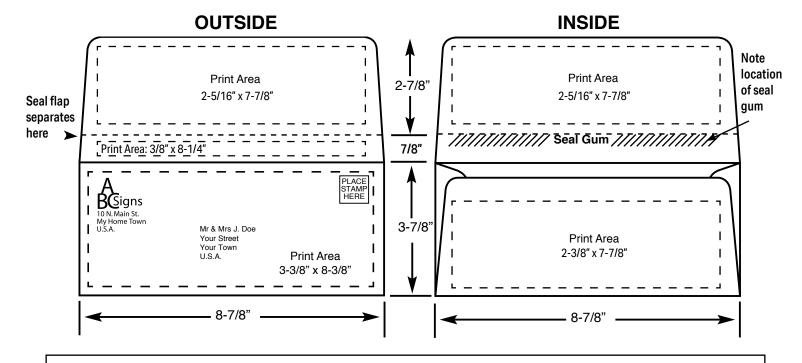

## **#9 Remittance with Tear-off Reply Form\* (Style B)**

A serious upgrade to the original (Style A) envelope, our Style B incorporates an easily separated, filable reply form.

Shipped with flaps extended for easy imprinting by your favorite print shop, or we can custom print them in up to two colors on both sides.

\*AKA "Drop Seal", because the seal gum is dropped down from the edge of the seal flap.