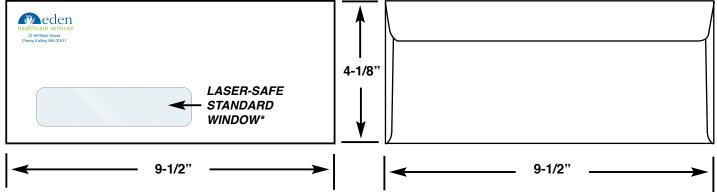

## **#10 Laser-Safe Window Envelopes**

We stock #10 Window envelopes (window size, 1-1/8" x 4-1/2"; location, 7/8" left, 1/2" bottom) with laser-safe windows. These windows will not shrink, warp or distort when printed digitally, so when it comes to variable imaging do not think twice about the window film curling into a ball. That will not happen.

## FRONT/FACE

\*STANDARD WINDOW SPECIFICATIONS:

Size: 1-1/8" x 4-1/2"

Location: 7/8" left, 1/2" bottom