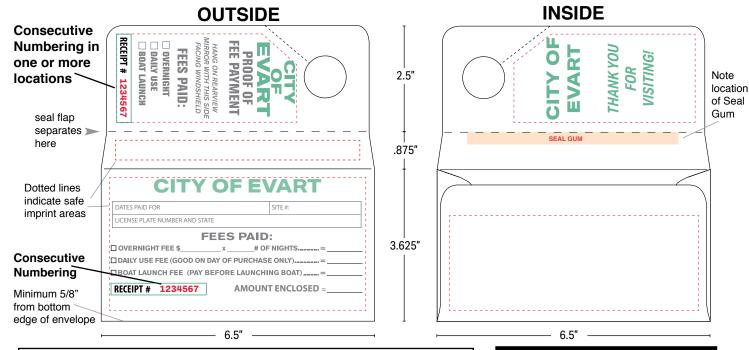

## **Rearview Mirror Hanging Envelope Consecutively Numbered**

Consecutively Numbered Envelope with Tear Off Stub  $-3-5/8" \ge 6-1/2"$  – for hanging on Rear View Mirrors, Door Knobs, or almost anything that sticks out like a nail, or a screw. Or, tuck under a windshield wiper.

## No duplicate numbers, guaranteed

Also available without consecutive numbering.

| ys |
|----|
| Ŋ  |

|                                          | PRICES PER 1,000 ENVELOPES |       |       |       |        |   |  |
|------------------------------------------|----------------------------|-------|-------|-------|--------|---|--|
|                                          | ITEM #                     | 1,000 | 2,500 | 5,000 | 10,000 |   |  |
| Unprinted                                | RVM000                     | \$510 | \$319 | \$263 | \$213  | ۷ |  |
| Black Ink                                | RVM001                     | \$680 | \$372 | \$274 | \$219  | ۷ |  |
| 1 Color                                  | RVM100                     | \$751 | \$400 | \$289 | \$227  | ۷ |  |
| Black & 1 Color                          | RVM202                     | \$821 | \$426 | \$303 | \$233  | ۷ |  |
| 2 Color                                  | RVM200                     | \$843 | \$439 | \$309 | \$237  | ۷ |  |
| FOR LARGER QUANTITIES, PLEASE CONTACT US |                            |       |       |       |        |   |  |

## **IMPORTANT**

Printing must be line copy or small reverses only. No bleeds. No hairline register. All copy must be approved. Template provided. PROOFS (PDF or FAX): No charge.

DELIVERY: Ships approximately 10-13 working days from OK of proof.