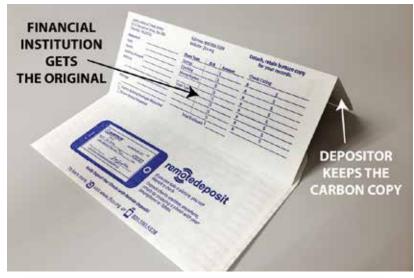

## Carbon Copy Bank-by-Mail Deposit Envelopes

Manufactured product (not print-from-stock)

Turn-around time: 5 weeks

The original stays with the deposit envelope, and the carbon copy is kept by the customer. For after-hours banking or bank-by-mail, this 3-7/8" x 8-7/8" size is ideal. There is plenty of room for listing every check being deposited.