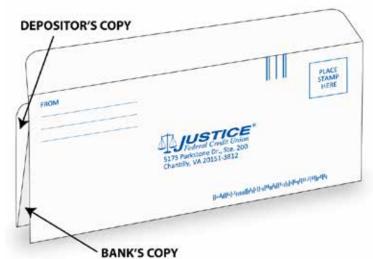

## Carbon Copy Bank-by-Mail Deposit Envelopes

Manufactured product (not print-from-stock)

Turn-around time: 5 weeks

The original stays with the deposit envelope, and the carbon copy is kept by the customer. For after-hours banking or bank-by-mail, this 3-7/8" x 8-7/8" size is ideal. There is plenty of room for listing every check being deposited.