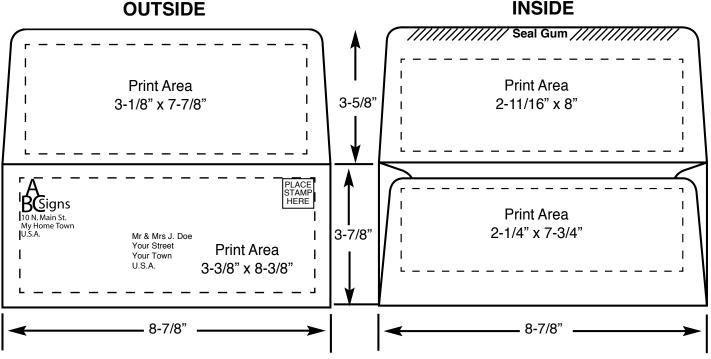

## **#9 Remittance (Style A)**

#9 Remittance Envelopes (Style A) are designed to bring back a check, payment, pledge, or correspondence, so the more room for copy the better. The seal gum is at the edge of the seal flap.

# IMPORTANT

Printing must be line copy or small reverses only. No bleeds. No hairline register. All copy must be approved. Template for fitting your content provided.

PROOFS (PDF or FAX): No charge. Custom printed orders ship 7-10 business days after proof approval.