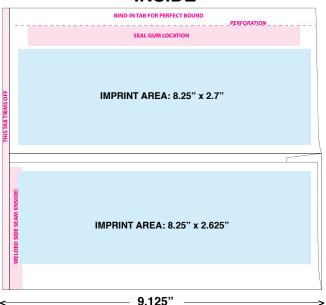

| 10,000 |   |
| Unprinted       | 9KKPB000                   | \$416 | \$212 | \$159 | \$138  | W |
| Black Ink       | 9KKPB001                   | \$656 | \$322 | \$233 | \$183  | W |
| 1 Color         | 9KKPB100                   | \$738 | \$351 | \$247 | \$189  | W |
| Black & 1 Color | 9KKPB202                   | \$810 | \$378 | \$261 | \$197  | W |
| 2 Color         | 9KKPB200                   | \$836 | \$390 | \$266 | \$200  | W |

FOR LARGER QUANTITIES, PLEASE CONTACT US

Set Up (first order only): 1 color, \$90; 2 colors, \$110

**PMS ink match: \$20**. No match charge for PMS Reflex Blue, 185 Red, 348 Green. Metallic inks available, subject to additional charges. Please call.

FREE PRINTING on backside when colors are the same as on the face

#### **OUTSIDE**



#### INSIDE



## **IMPORTANT**

Printing must be line copy or small reverses only. No bleeds. No hairline register. All copy must be approved. Template for fitting your content provided.

PROOFS (PDF or FAX): No charge. Custom printed orders ship 7-10 business days after proof approval.

**Envelopes Ship with Flaps Extended** 

**RUSH SERVICE AVAILABLE.** 

TERMS: We are pleased to accept all major credit cards at the time of order entry. FOB Auburn, MA. UPS freight to be added.

**WEIGHT PER 1000: 17#**