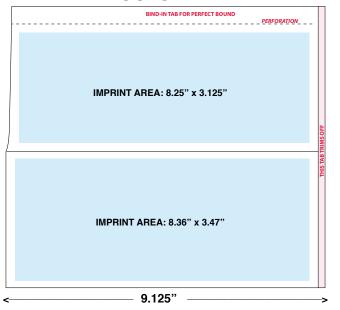

| 2,500 | 5,000 | 10,000 |   |
| Unprinted       | 9KKPB000                   | \$416 | \$212 | \$159 | \$138  | W |
| Black Ink       | 9KKPB001                   | \$656 | \$322 | \$233 | \$183  | W |
| 1 Color         | 9KKPB100                   | \$738 | \$351 | \$247 | \$189  | W |
| Black & 1 Color | 9KKPB202                   | \$810 | \$378 | \$261 | \$197  | W |
| 2 Color         | 9KKPB200                   | \$836 | \$390 | \$266 | \$200  | W |

FOR LARGER QUANTITIES, PLEASE CONTACT US

Set Up (first order only): 1 color, \$90; 2 colors, \$110

**PMS ink match: \$20**. No match charge for PMS Reflex Blue, 185 Red, 348 Green. Metallic inks available, subject to additional charges. Please call.

FREE PRINTING on backside when colors are the same as on the face

#### **OUTSIDE**



#### INSIDE



## **IMPORTANT**

Printing must be line copy or small reverses only. No bleeds. No hairline register. All copy must be approved. Template for fitting your content provided.

PROOFS (PDF or FAX): No charge. Custom printed orders ship 7-10 business days after proof approval.

**Envelopes Ship with Flaps Extended** 

**RUSH SERVICE AVAILABLE.** 

TERMS: We are pleased to accept all major credit cards at the time of order entry. FOB Auburn, MA. UPS freight to be added.

**WEIGHT PER 1000: 17#**