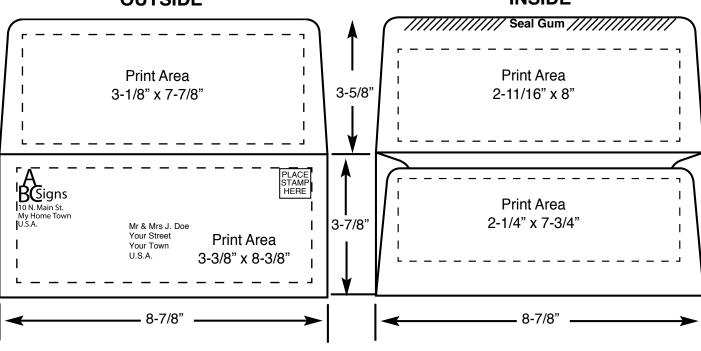

| х | are the same   |
| 2 Color                                                                                                   | 9KKA200                    | \$615 | \$273 | \$190 | \$136   | х | as on the face |
| Packed 1,000 per carton. No broken cartons.                                                               |                            |       |       |       |         |   |                |
| <b>Custom Print Set Up Charges (one time):</b> \$90 for Black or 1 PMS; \$110 for Black & 1 PMS or 2 PMS. |                            |       |       |       |         |   |                |
| <b>PMS ink match:</b> \$20. No match charge for Black, Reflex Blue, 185 Red, 348 Green.                   |                            |       |       |       |         |   |                |



## OUTSIDE

### INSIDE

# IMPORTANT

Printing must be line copy or small reverses only. No bleeds. No hairline register. All copy must be approved. Template for fitting your content provided.

**PROOFS** (PDF or FAX): No charge. Custom printed orders ship 7-10 business days after proof approval.

RUSH SERVICE AVAILABLE.

TERMS: We are pleased to accept all major credit cards at the time of order entry. UPS freight to be added. FOB Auburn, MA.

WEIGHT PER 1000: 14#

\*QUANTITIES OVER 10,000, PLEASE CONTACT US