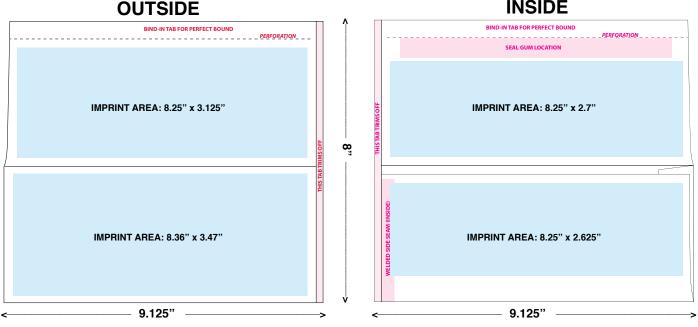

### 24# white wove • In Stock for Imprinting

Created specifically for binding into Perfect bound books. These envelopes have a 1/2" perforated bind-in tab that glues into the spine. The head/foot trim is 3/16".

These perfect bound envelopes are not regular remittance envelopes with a fancy name. Their construction is totally different, which allows them to be sheared and bound into a publication without destroying the integrity of the envelope.

# IMPORTA

Printing must be line copy or small reverses only. No bleeds. No hairline register. All copy must be approved. Template for fitting your content provided.

PROOFS (PDF or FAX): No charge. Custom printed orders ship 7-10 business days after proof approval.

**Envelopes Ship with Flaps Extended** 