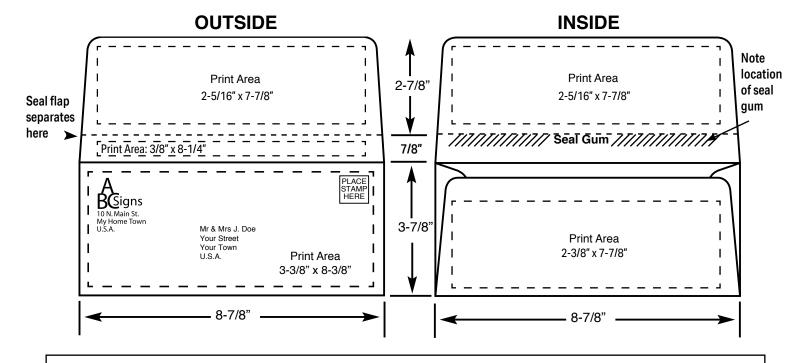

\*AKA "Drop Seal", because the seal gum is dropped down from the edge of the seal flap.