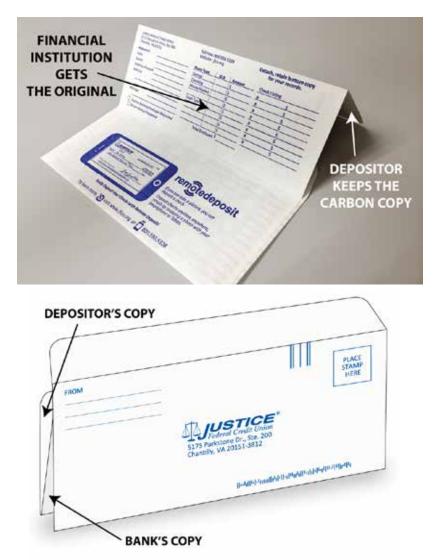

## Carbon Copy Bank-by-Mail Deposit Envelopes

## Turn-around time: 5 weeks

The original stays with the deposit envelope, and the carbon copy is kept by the customer. For after-hours banking or bank-by-mail, this 3-7/8" x 8-7/8" size is ideal. There is plenty of room for listing every check being deposited.