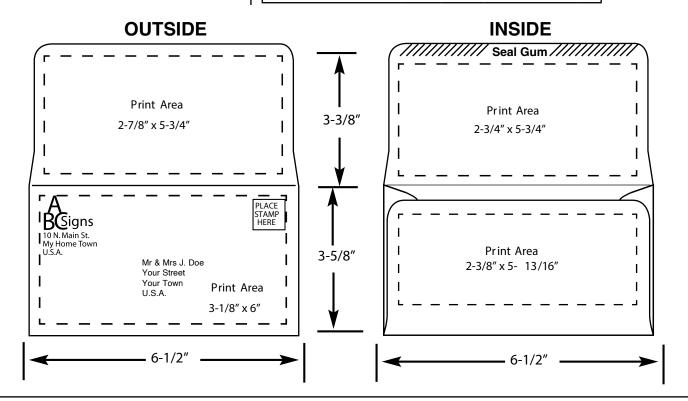

## **IMPORTANT**

Printing must be line copy, high contrast grayscale, or small reverses only. No bleeds or wraps. Tight registration (traps) on face side only, pending copy approval. All copy must be approved. Template for fitting your content provided.