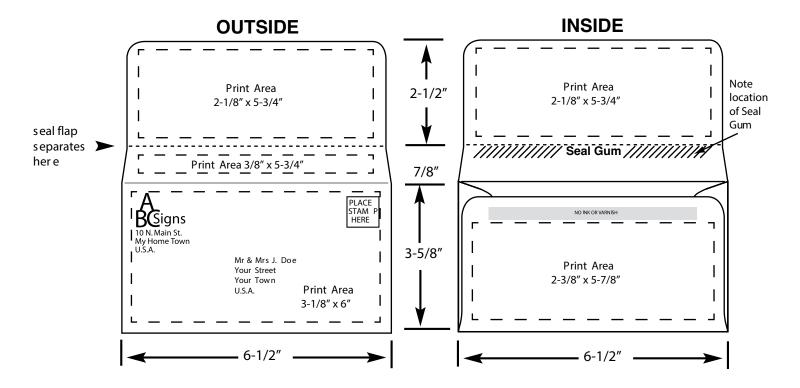

\*AKA "Drop Seal", because the seal gum is dropped down from the edge of the seal flap.